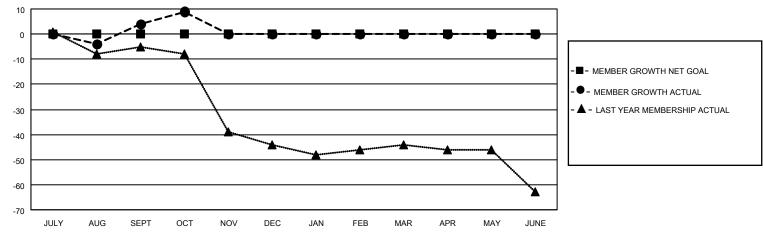

#### GOALS AND ACTUAL MEMBERS CUMULATIVE

| DROPPED CLUBS: 0 |    | 10 CLUBS OF 30 ADDED 1 OR<br>MORE NEW MEMBERS | GENDER DISTRIBUTION                |              |  |
|------------------|----|-----------------------------------------------|------------------------------------|--------------|--|
|                  |    | MORE NEW MEMBERS                              | MALE                               | 396 (66.89%) |  |
|                  |    |                                               | FEMALE                             | 196 (33.11%) |  |
| DROPPED MEMBERS  |    |                                               | NON BINARY                         | 0 (0.00%)    |  |
|                  | _  |                                               | PREFER NOT TO ANSWER               | 0 (0.00%)    |  |
| DECEASED         | 2  |                                               |                                    |              |  |
| CLUB CANCELLED   | 0  | CLICK HERE FOR CUMULATIVE                     | TOTAL FAMILY UNIT MEMBERS 63       |              |  |
| OTHER            | 9  | MEMBERSHIP DATA                               |                                    |              |  |
| TOTAL            | 11 |                                               | FAMILY MEMBERS PAYING HALF DUES 32 |              |  |
|                  |    |                                               |                                    |              |  |

Results as of: 10/31/2022